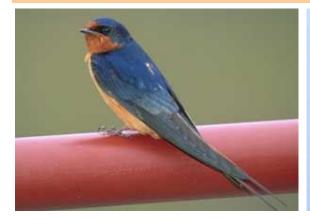

## Body

- Length Range: 17 19 cm (6.75 7.5 in)
- Weight: 17 g (0.6 oz)
- Size: Size 2. Small (5 9 in)
- Color: Black, Blue, Brown, Orange, Rufous or Rust
- Underparts: Light Orange Brown
- Upperparts: Blue Black
- Back Pattern: Solid
- Belly Pattern: Solid
- Breast Pattern: Solid

## Head

- Bill Shape: Dagger-shaped
- Eye Color: Black
- Head Pattern: Special (unique patterns or features)
- Crown Color: Blue Black
- Forehead Color: Rusty Red
- Nape Color: Blue Black
- Throat Color: Rusty Red