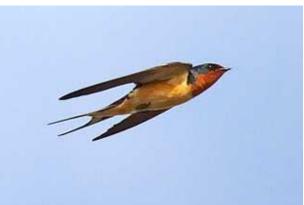

## Flight

- Flight Pattern: Graceful., Swift flight with deep wing beats.
- Wingspan Range: 13 inches
- Wing Shape: Tapered-Wings
- Tail Shape: Forked Tail
- Tail Pattern: Solid
- Upper Tail: Blue Black
- Lower Tail: Light Orange Brown
- Legs: Black Gray