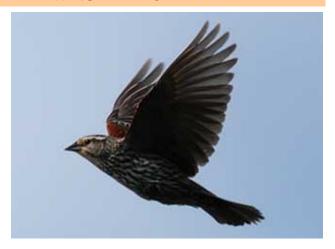

## **Flight**

• Flight Pattern: Strong direct flight with deep rapid wing

beats.

Wingspan Range: 13.25 inchesWing Shape: Rounded-WingsTail Shape: Fan-shaped Tail

Tail Pattern: Solid
Upper Tail: Black
Lower Tail: Black
Legs: Black