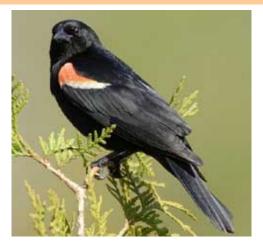

## **Body**

• Length Range: 19 - 24 cm (7.5 - 9.5 in)

• Weight: 65 g (2.3 oz)

• Size: Size 2. Small (5 - 9 in)

Color: Black, RedUnderparts: BlackUpperparts: Black, Red

Back Pattern: SolidBelly Pattern: SolidBreast Pattern: Solid

## Head

• Bill Shape: Dagger-shaped

Eye Color: Black
Head Pattern: Plain
Crown Color: Black
Forehead Color: Black
Nape Color: Black
Throat Color: Black