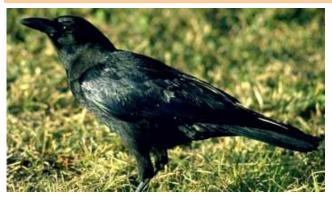

## Body

• Length Range: 44 cm (17.5 in)

• Weight: 454 g (16 oz)

• Size: Size 4. Large (16 - 32 in)

Color: Black
Underparts: Black
Upperparts: Black
Back Pattern: Solid
Belly Pattern: Solid
Breast Pattern: Solid

## Head

Bill Shape: Dagger-shaped

• Eye Color: brown-medium

Head Pattern: PlainCrown Color: Black

• Forehead Color: Black

Nape Color: Black

Throat Color: Black