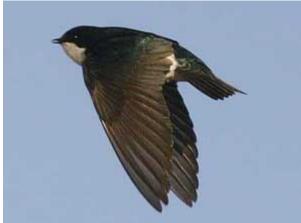

## **Flight**

• Flight Pattern: Swift graceful flight with slow deep wing beats.

Wingspan Range: 12.5 inches
Wing Shape: Tapered-Wings
Tail Shape: Notched Tail
Tail Pattern: Solid
Upper Tail: Black
Lower Tail: Black