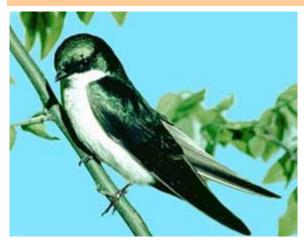

## **Body**

• Length Range: 15 cm (5.75 in)

• Weight: 20 g (0.7 oz)

• Size: Size 1. Very Small (3 - 5 in)

Color: Blue, White
Underparts: White
Upperparts: Green Blue
Back Pattern: Solid
Belly Pattern: Solid

• Breast Pattern: Solid

## Head

Bill Shape:Eye Color: Black

Head Pattern: Plain, Special (unique patterns or features)

Crown Color: Green BlueForehead Color: Green BlueNape Color: Green BlueThroat Color: White

Legs: Gray