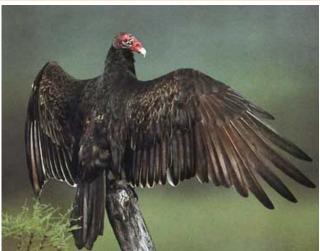

## Body

- Length Range: 66 81 cm (26 32 in)
- Weight: 1452 g (51.2 oz) •
- Size: Size 4. Large (16 32 in) ٠
- Color: Black, Red •
- Underparts: Dark Brown Black
- Upperparts: Dark Brown Black
- Back Pattern: Solid •
- Belly Pattern: Solid
- Breast Pattern: Solid

## Head

- Bill Shape: Hooked
- Eye Color: brown-dark
- Head Pattern: Plain, Special (unique patterns or features)
- Crown Color: Red
- Forehead Color: Red
- Nape Color: Dark Brown Black ٠
- Throat Color: Dark Brown Black

## Flight

- Flight Pattern: Circles with wings in shallow V.
- Wingspan Range: 70 inches
- Wing Shape: Broad-Wings
- Tail Shape: Rounded Tail •
- Tail Pattern: Solid
- Upper Tail: Dark Brown Black
- ٠ Lower Tail: Dark Brown Black
- Legs: Pink