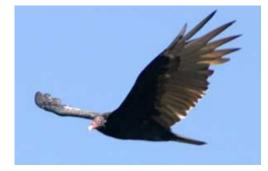

## Flight

- Flight Pattern: Circles with wings in shallow V.
- Wingspan Range: 70 inches
- Wing Shape: Broad-Wings
- Tail Shape: Rounded Tail •
- Tail Pattern: Solid
- Upper Tail: Dark Brown Black
- ٠ Lower Tail: Dark Brown Black
- Legs: Pink