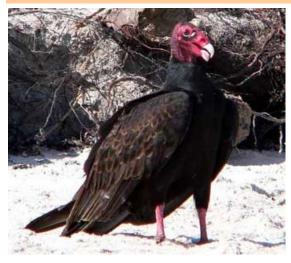

## Body

- Length Range: 66 81 cm (26 32 in)
- Weight: 1452 g (51.2 oz) •
- Size: Size 4. Large (16 32 in) ٠
- Color: Black, Red •
- Underparts: Dark Brown Black
- Upperparts: Dark Brown Black
- Back Pattern: Solid •
- Belly Pattern: Solid
- Breast Pattern: Solid

## Head

- Bill Shape: Hooked
- Eye Color: brown-dark
- Head Pattern: Plain, Special (unique patterns or features)
- Crown Color: Red
- Forehead Color: Red
- Nape Color: Dark Brown Black ٠
- Throat Color: Dark Brown Black